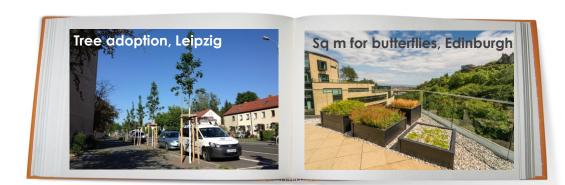

# Step 1: Choose a specific project or space that you want to develop as an NBS in your city

Green walls or roofs

The NBS we want to develop a business model for is:

| T | ype | of | NBS: |  |
|---|-----|----|------|--|
|---|-----|----|------|--|

| ocation / | city: |  |
|-----------|-------|--|
|-----------|-------|--|

**Urban farming** 

City trees and/or parks

Green connected to grey

Water infrastructure