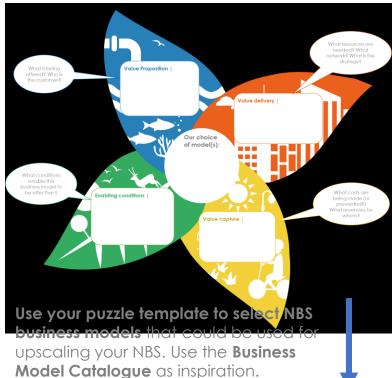

# Business Model Puzzle a dialogue tool for realizing urban nature-based solutions





### Welcome to the NATURVATION Business model puzzle!

NBS deliver different benefits to different actors. One of the key opportunities - and challenges - of implementing urban nature-based solutions is coordinating between different actors to realize an NBS. This puzzle helps coordinate between these actors to mix & match business models for different parties ("solving the puzzle").

#### Play the puzzle in 3 steps:

1. Choose a type of NBS or a specific case





2. Identify the values it creates, for whom ('puzzle')



Use the **puzzle pieces**: who values what? Use empty pieces if you want to add additional benefits (or write with a pen).

3. Mix & match NBS business models







# Step 1: Choose a specific project or space that you want to develop as an NBS in your city



Green walls or roofs

The NBS we want to develop a business model for is:

| T | ype | of | NBS: |  |
|---|-----|----|------|--|
|---|-----|----|------|--|

| ocation / | city: |  |
|-----------|-------|--|
|-----------|-------|--|



**Urban farming** 





City trees and/or parks



Green connected to grey



Water infrastructure

## Step 2: identify NBS values and actors

|                                                                                                         | Economic<br>benefits                                                                                                                | Biophysical<br>benefits                                                | Socia