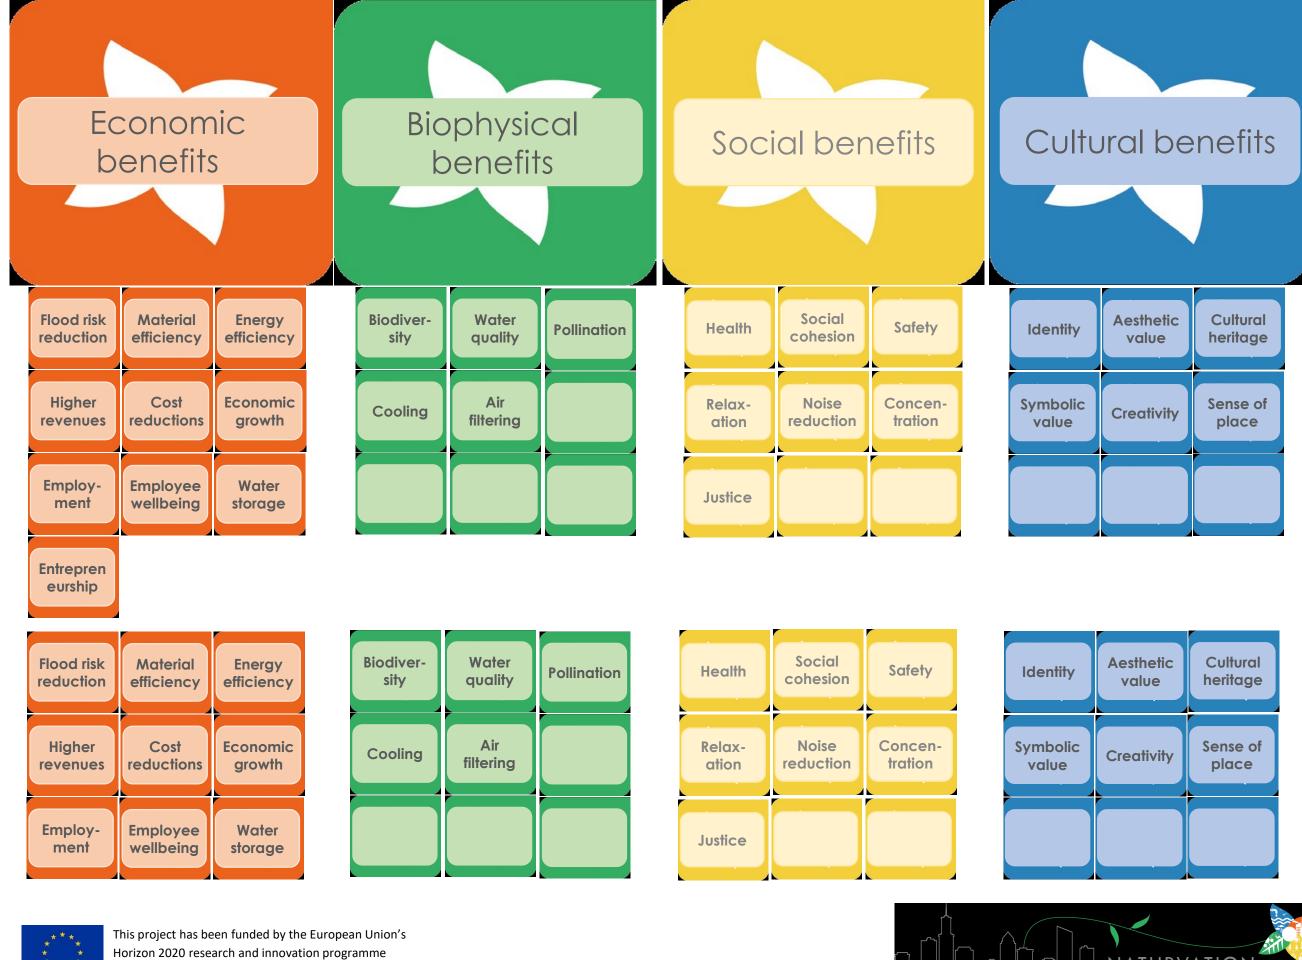

## Step 2: identify NBS values and actors

|                                                                                                         | Economic<br>benefits                                                                                                                | Biophysical<br>benefits                                                | Social<br>benefits                                                                            | Cultural<br>benefits                                                                         |  |
|---------------------------------------------------------------------------------------------------------|-------------------------------------------------------------------------------------------------------------------------------------|------------------------------------------------------------------------|-----------------------------------------------------------------------------------------------|----------------------------------------------------------------------------------------------|--|
| Who values what?                                                                                        | flood risk reduction;<br>material & energy<br>efficiency; higher revenues;<br>economic growth;<br>employment; employee<br>wellbeing | biodiversity; water quality;<br>cooling; pollination; air<br>filtering | Health, social cohesion,<br>relaxation, safety, noise<br>reduction, concentration,<br>justice | ldentity, aesthetic value,<br>sense of place, cultural<br>heritage, symbolism,<br>creativity |  |
| Public actors<br>(municipalities, water boards,<br>provinces, national government)                      |                                                                                                                                     |                                                                        |                                                                                               |                                                                                              |  |
| Private actors (insurers, real estate developers, roofing firms, gardening firms, landscape architects) |                                                                                                                                     |                                                                        |                                                                                               |                                                                                              |  |
| Not-for-profit organisations<br>(NGO's, stakeholder networks)                                           |                                                                                                                                     |                                                                        |                                                                                               |                                                                                              |  |
| Citizens & local communities                                                                            |                                                                                                                                     |                                                                        |                                                                                               |                                                                                              |  |